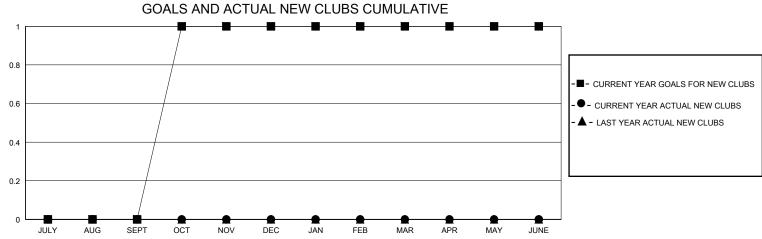

## District A 15

Results as of: 4/30/2024

| GMT:          |               | LOC         | ATION ON IARIO |                       |                        |                         | GMT CA                                             |  |
|---------------|---------------|-------------|----------------|-----------------------|------------------------|-------------------------|----------------------------------------------------|--|
|               | Cluk          | s           |                | Members               |                        |                         |                                                    |  |
|               | RESULTS FOR   | R 2023-2024 |                | RESULTS FOR 2023-2024 |                        |                         |                                                    |  |
| QUARTER       | NEW CLUB GOAL | NEW CLUBS   | DROPPED CLUBS  | QUARTER MEMI          | BER GROWTH NET<br>GOAL | MEMBER GROWTH<br>ACTUAL | DROPPED<br>MEMBERS ACTUAL<br>(including transfers) |  |
| JULY/AUG/SEPT | 0             | 0           | 0              | JULY/AUG/SEPT         | 35                     | 25                      | 17                                                 |  |
| OCT/NOV/DEC   | 1             | 0           | 0              | OCT/NOV/DEC           | 20                     | 41                      | 57                                                 |  |
| JAN/FEB/MAR   | 0             | 0           | 0              | JAN/FEB/MAR           | 45                     | 25                      | 20                                                 |  |
| APR/MAY/JUNE  | 0             | 0           | 0              | APR/MAY/JUNE          | 45                     | 11                      | 20                                                 |  |