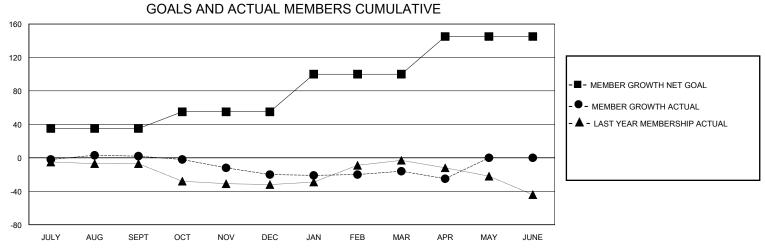

## District A 15

Results as of: 4/30/2024

| GMT:          |               | LOC         | ATION ON IARIO |                       |                        |                         | GMT CA                                             |  |
|---------------|---------------|-------------|----------------|-----------------------|------------------------|-------------------------|----------------------------------------------------|--|
|               | Cluk          | s           |                | Members               |                        |                         |                                                    |  |
|               | RESULTS FOR   | R 2023-2024 |                | RESULTS FOR 2023-2024 |                        |                         |                                                    |  |
| QUARTER       | NEW CLUB GOAL | NEW CLUBS   | DROPPED CLUBS  | QUARTER MEMI          | BER GROWTH NET<br>GOAL | MEMBER GROWTH<br>ACTUAL | DROPPED<br>MEMBERS ACTUAL<br>(including transfers) |  |
| JULY/AUG/SEPT | 0             | 0           | 0              | JULY/AUG/SEPT         | 35                     | 25                      | 17                                                 |  |
| OCT/NOV/DEC   | 1             | 0           | 0              | OCT/NOV/DEC           | 20                     | 41                      | 57                                                 |  |
| JAN/FEB/MAR   | 0             | 0           | 0              | JAN/FEB/MAR           | 45                     | 25                      | 20                                                 |  |
| APR/MAY/JUNE  | 0             | 0           | 0              | APR/MAY/JUNE          | 45                     | 11                      | 20                                                 |  |